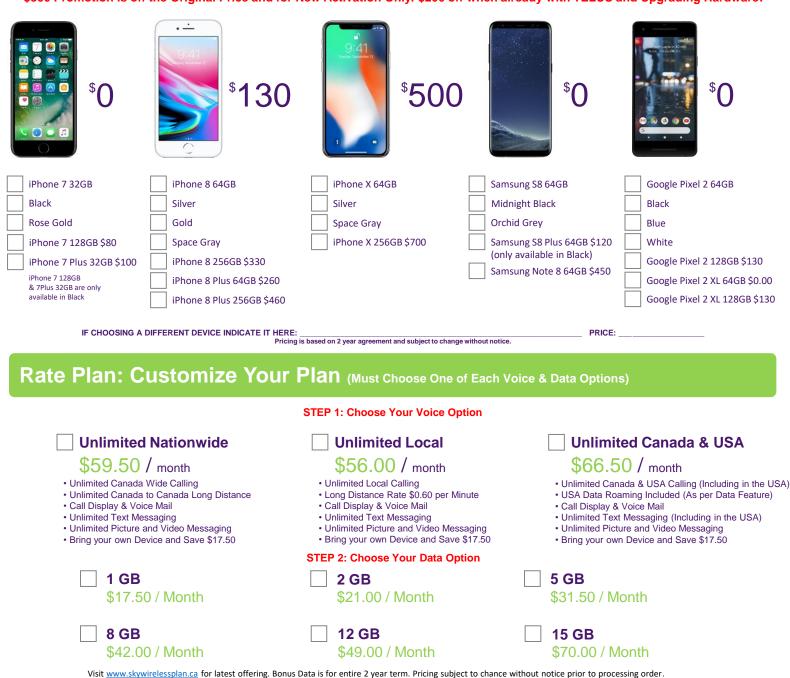

## \$300 Discount off all Hardware

(Prices Shown Below Are After the New Activation Discount)

AVAILABLE FOR UP TO 10 FAMILY MEMBERS ON THE SAME ACCOUNT & FREE NEXT DAY SHIPPING \$300 Promotion is off the Original Price and for New Activation Only. \$200 off when already with TELUS and Upgrading Hardware.

## CORPORATE EMPLOYEE PURCHASE PLAN