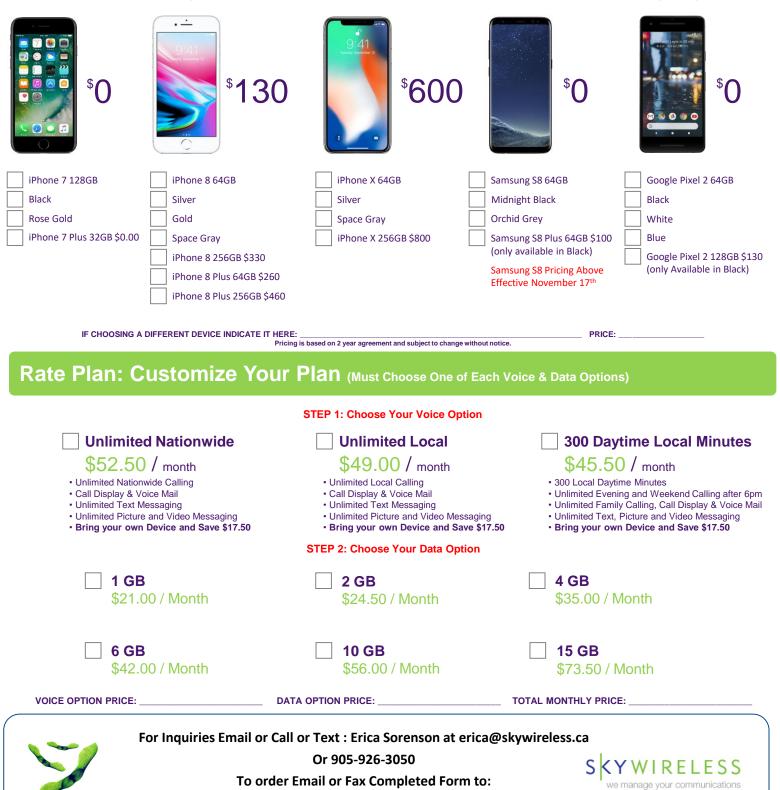

CUPE MEMBER PURCHASE PLAN

\$400 Discount off Most Hardware & \$200 Discount off the New iPhone X Models (Prices Shown Below Are After the New Activation Discount)

AVAILABLE FOR UP TO 10 FAMILY MEMBERS ON THE SAME ACCOUNT & FREE NEXT DAY SHIPPING \$400 Promotion is off the Original Price and for New Activation Only. \$200 off when already with TELUS and Upgrading Hardware.

erica@skywireless.ca or Fax 647-498-1046 Visit our TELUS Store Located at 1755 Pickering Parkway (Brock Rd. & 401)

CUPE MEMBER PURCHASE PLAN