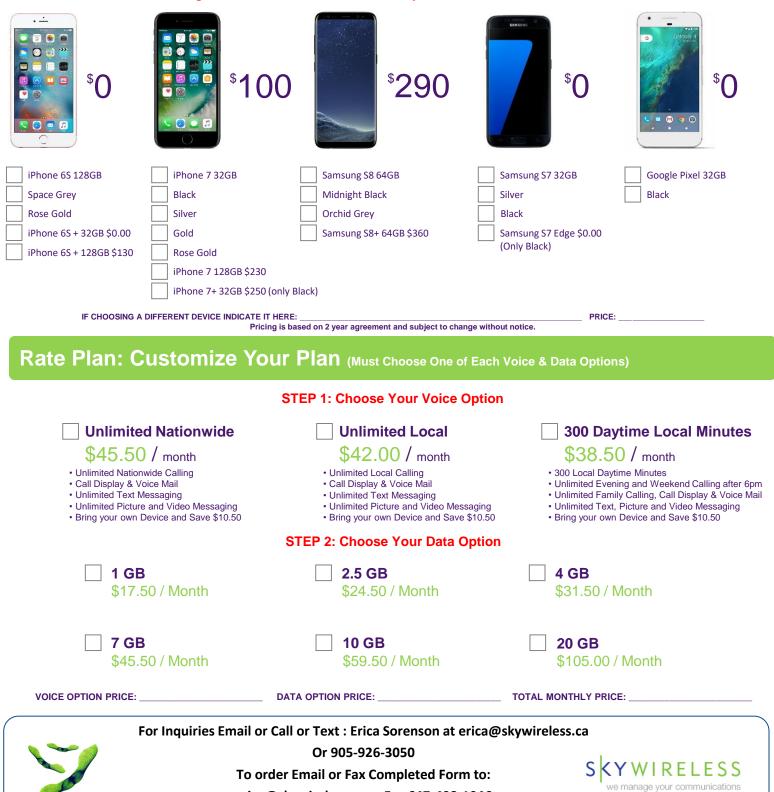

CUPE MEMBER PURCHASE PLAN



# \$400 off Select Hardware & Free Bluetooth Speaker with Samsung S8

#### AVAILABLE FOR UP TO 10 FAMILY MEMBERS & FREE NEXT DAY SHIPPING

\$400 Promotion is off the Original Price and for New Activation Only And \$300 off Select iPhone 7 Models & \$200 off S8 Models



erica@skywireless.ca or Fax 647-498-1046

Visit our TELUS Store Located at 1755 Pickering Parkway (Brock Rd. & 401)



**CUPE MEMBER PURCHASE PLAN** 



# **Additional Lines, Features, Accessories & Apple Care**

### **Add Another Line**

\$65.00 / month

- Unlimited Canada Wide Calling
- · Call Display & Voice Mail
- Unlimited Text Messaging
- Unlimited Picture and Video Messaging
- Shares The Data Feature
- Save \$15 / Month when Bringing Own Device

# Add a Tablet

### \$10.00 / month

· Shares the Data on the Same Account

Month to Month Contract

### **Car Charger**

#### \$19.00 / each

 Standard Cigarette Lighter Car Charger 1 Year Warranty

#### **Telus Device Care (Non-Apple)**

\$7.00 / month

• Extends Warranty to 2 Years

Allows for 2 Incidents

# **Add Another Line**

## \$6